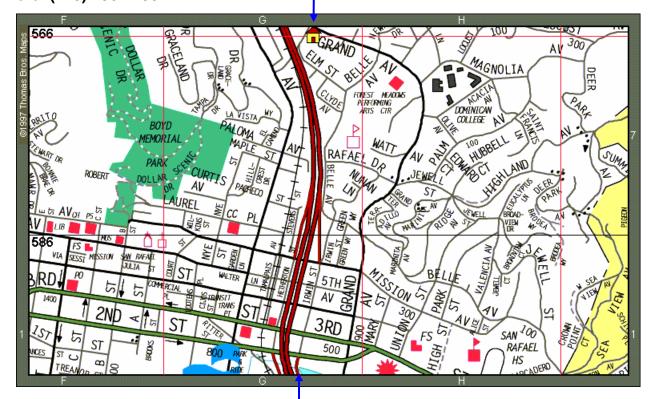

## **Directions to Trinity Community Church**

1675 Grand Avenue, San Rafael

ofc: (415) 456-1795

Heading North on Highway 101, take the <u>Central San Rafael</u> exit. Take the first right on Second Street, then the first left onto Grand Avenue. Follow Grand for about one mile to #1675, on the left.