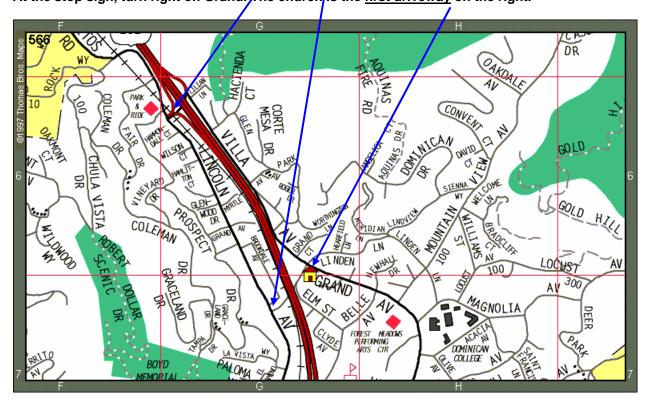

Heading South on Highway 101, take the <u>Lincoln Avenue</u> exit. Turn left at the exit light. After a half mile, <u>turn left</u>, just past the Famous Deli mini-mart onto Linden Lane, passing under the freeway. At the stop sign, turn right on Grand. The church is the <u>first driveway</u> on the right.